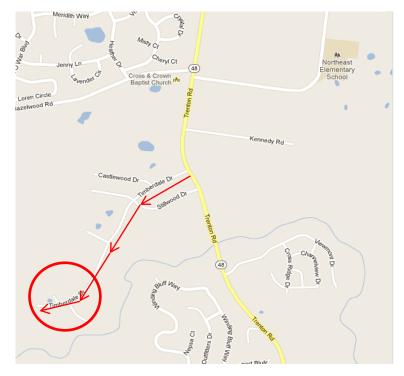

## Stream Clean-Up Spring Creek Saturday, May 11, 2013, 9:00 am - 12:00 pm

Come join us as we clean up a section of Spring Creek! We'll meet in the Timber Springs subdivision at 9:00 am. There is plenty of parking along the roadway in the undeveloped section of the subdivision. Timber Springs is located about a half mile south of Northeast High School on the west side of Trenton Road. Enter the subdivision on Timberdale Drive and follow the road until it ends. We will access the stream from this location. Don't forget to wear suitable shoes/clothing and bug spray. Lunch will be served at 12:00 pm in the Northeast High School parking lot. See you there! Please contact Joan Pulley at 931-648-5256 if you plan to attend so enough t-shirts are available.